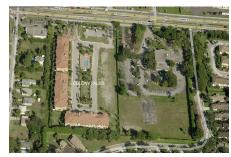

# **Colony Palms**

4750 W Atlantic Av, Delray Beach, FL, Palm Beach 33445

Colony Palms 100 W Prive Cir, Delray Beach, FL 33445 (561) 499-7144

Built in 2007 - 45 units - 3 floors