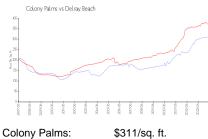

#### **Market Information**

\$311/sq. ft. \$371/sq. ft.

Delray Beach vs Palm Beach 2000 | 2000 | 2000 | 2000 | 2000 | 2000 | 2000 | 2000 | 2000 | 2000 | 2000 | 2000 | 2000 | 2000 | 2000 | 2000 | 2000 | 2000 | 2000 | 2000 | 2000 | 2000 | 2000 | 2000 | 2000 | 2000 | 2000 | 2000 | 2000 | 2000 | 2000 | 2000 | 2000 | 2000 | 2000 | 2000 | 2000 | 2000 | 2000 | 2000 | 2000 | 2000 | 2000 | 2000 | 2000 | 2000 | 2000 | 2000 | 2000 | 2000 | 2000 | 2000 | 2000 | 2000 | 2000 | 2000 | 2000 | 2000 | 2000 | 2000 | 2000 | 2000 | 2000 | 2000 | 2000 | 2000 | 2000 | 2000 | 2000 | 2000 | 2000 | 2000 | 2000 | 2000 | 2000 | 2000 | 2000 | 2000 | 2000 | 2000 | 2000 | 2000 | 2000 | 2000 | 2000 | 2000 | 2000 | 2000 | 2000 | 2000 | 2000 | 2000 | 2000 | 2000 | 2000 | 2000 | 2000 | 2000 | 2000 | 2000 | 2000 | 2000 | 2000 | 2000 | 2000 | 2000 | 2000 | 2000 | 2000 | 2000 | 2000 | 2000 | 2000 | 2000 | 2000 | 2000 | 2000 | 2000 | 2000 | 2000 | 2000 | 2000 | 2000 | 2000 | 2000 | 2000 | 2000 | 2000 | 2000 | 2000 | 2000 | 2000 | 2000 | 2000 | 2000 | 2000 | 2000 | 2000 | 2000 | 2000 | 2000 | 2000 | 2000 | 2000 | 2000 | 2000 | 2000 | 2000 | 2000 | 2000 | 2000 | 2000 | 2000 | 2000 | 2000 | 2000 | 2000 | 2000 | 2000 | 2000 | 2000 | 2000 | 2000 | 2000 | 2000 | 2000 | 2000 | 2000 | 2000 | 2000 | 2000 | 2000 | 2000 | 2000 | 2000 | 2000 | 2000 | 2000 | 2000 | 2000 | 2000 | 2000 | 2000 | 2000 | 2000 | 2000 | 2000 | 2000 | 2000 | 2000 | 2000 | 2000 | 2000 | 2000 | 2000 | 2000 | 2000 | 2000 | 2000 | 2000 | 2000 | 2000 | 2000 | 2000 | 2000 | 2000 | 2000 | 2000 | 2000 | 2000 | 2000 | 2000 | 2000 | 2000 | 2000 | 2000 | 2000 | 2000 | 2000 | 2000 | 2000 | 2000 | 2000 | 2000 | 2000 | 2000 | 2000 | 2000 | 2000 | 2000 | 2000 | 2000 | 2000 | 2000 | 2000 | 2000 | 2000 | 2000 | 2000 | 2000 | 2000 | 2000 | 2000 | 2000 | 2000 | 2000 | 2000 | 2000 | 2000 | 2000 | 2000 | 2000 | 2000 | 2000 | 2000 | 2000 | 2000 | 2000 | 2000 | 2000 | 2000 | 2000 | 2000 | 2000 | 2000 | 2000 | 2000 | 2000 | 2000 | 2000 | 2000 | 2000 | 2000 | 2000 | 2000 | 2000 | 2000 | 2000 | 2000 | 2000 | 2000 | 2000 | 2000 | 2000 | 2000 | 2000 | 2000 | 2000 | 2000 | 2000 | 2000 | 2000 | 20

Delray Beach: \$371/sq. ft. Palm Beach: \$475/sq. ft.