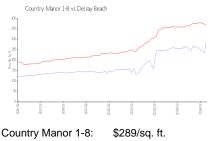

### **Market Information**

Delray Beach: \$371/sq. ft. Delray Beach: \$371/sq. ft. \$476/sq. ft. Palm Beach: