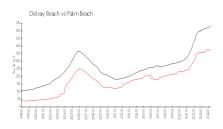

### **Market Information**

Delray Beach: \$371/sq. ft. Delray Beach: \$371/sq. ft. \$476/sq. ft. Palm Beach: