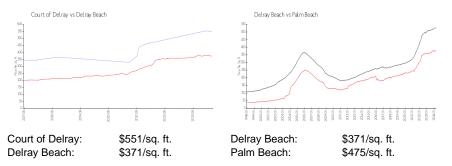

#### **Market Information**

## Inventory for Sale

| Court of Delray | 2% |
|-----------------|----|
| Delray Beach    | 3% |
| Palm Beach      | 3% |

## Avg. Time to Close Over Last 12 Months

| Court of Delray | 26 days |
|-----------------|---------|
| Delray Beach    | 54 days |
| Palm Beach      | 56 days |