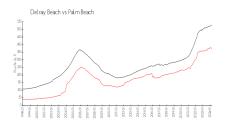

#### **Market Information**

Delray Harbor Club: \$556/sq. ft.
Delray Beach: \$371/sq. ft.

Delray Beach: \$371/sq. ft. Palm Beach: \$475/sq. ft.