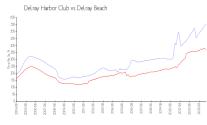

#### **Market Information**

Delray Harbor Club: \$556/sq. ft.
Delray Beach: \$371/sq. ft.

Delray Beach: \$371/sq. ft. Palm Beach: \$475/sq. ft.