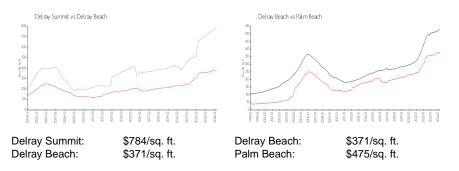

#### **Inventory for Sale**

| Delray Summit | 1% |
|---------------|----|
| Delray Beach  | 3% |
| Palm Beach    | 3% |