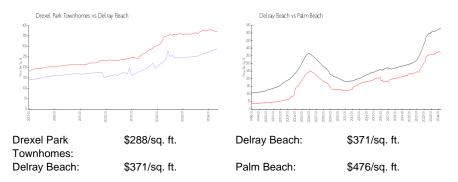

# **Drexel Park Townhomes**

16080-16186 Poppyseed Cir, Delray Beach, FL, Palm Beach 33484

### **Building Information**

| Number of units:                         | 120 |
|------------------------------------------|-----|
| Number of active listings for rent:      | 2   |
| Number of active listings for sale:      | 1   |
| Building inventory for sale:             | 0%  |
| Number of sales over the last 12 months: | 1   |
| Number of sales over the last 6 months:  | 0   |
| Number of sales over the last 3 months:  | 0   |

Drexel Park Condominium Address: 16050 Poppy Seed Cir, Delray Beach, FL 33484 Phone: +1 561-381-4799



Built in 2007/2014 - 120 units - 2 floors

## **Market Information**



## **Inventory for Sale**

| Drexel Park Townhomes | 0% |
|-----------------------|----|
| Delray Beach          | 2% |
| Palm Beach            | 3% |

### Avg. Time to Close Over Last 12 Months

| Drexel Park Townhomes | 73 days |
|-----------------------|---------|
| Delray Beach          | 54 days |
| Palm Beach            | 57 days |