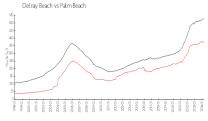

### **Market Information**

Environment I: Delray Beach: \$371/sq. ft. Delray Beach: \$371/sq. ft. Palm Beach: \$475/sq. ft.