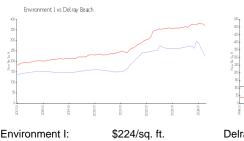

### **Market Information**

Environment I: Delray Beach: \$371/sq. ft. Delray Beach: \$371/sq. ft. Palm Beach: \$475/sq. ft.