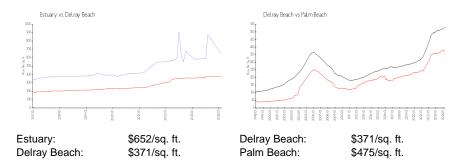

## **Inventory for Sale**

| Estuary      | 2% |
|--------------|----|
| Delray Beach | 3% |
| Palm Beach   | 3% |

## Avg. Time to Close Over Last 12 Months

Estuary 30 days
Delray Beach 54 days
Palm Beach 56 days

Built in 2004 - 104 units - 3 floors