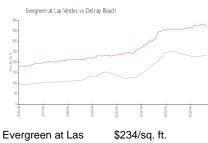

#### **Market Information**

Verdes:
Delray Beach: \$371/sq. ft.

Delray Beach: \$371/sq. ft.

Palm Beach: \$475/sq. ft.