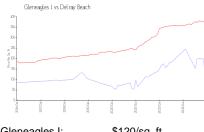

#### **Market Information**

Gleneagles I: \$120/sq. ft.
Delray Beach: \$371/sq. ft.

Delray Beach: \$371/sq. ft. Palm Beach: \$475/sq. ft.