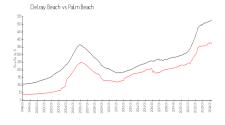

#### **Market Information**

Gleneagles I: \$120/sq. ft.
Delray Beach: \$371/sq. ft.

Delray Beach: \$371/sq. ft. Palm Beach: \$475/sq. ft.