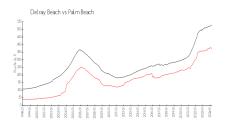

#### **Market Information**

Gleneagles III: \$189/sq. ft.
Delray Beach: \$371/sq. ft.

Delray Beach: \$371/sq. ft. Palm Beach: \$475/sq. ft.