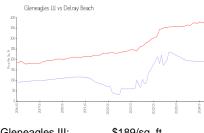

#### **Market Information**

Gleneagles III: \$189/sq. ft.
Delray Beach: \$371/sq. ft.

Delray Beach: \$371/sq. ft. Palm Beach: \$475/sq. ft.