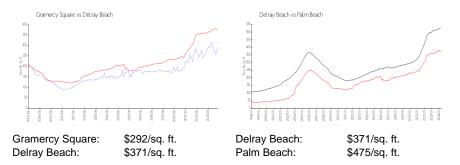

## Inventory for Sale

| Gramercy Square | 1% |
|-----------------|----|
| Delray Beach    | 3% |
| Palm Beach      | 3% |