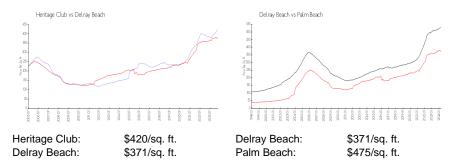

# Heritage Club

1002-1063 E Heritage Club Cir, Delray Beach, FL, Palm Beach 33483

## **Building Information**

| Number of units:                         | 57 |
|------------------------------------------|----|
| Number of active listings for rent:      | 1  |
| Number of active listings for sale:      | 2  |
| Building inventory for sale:             | 3% |
| Number of sales over the last 12 months: | 3  |
| Number of sales over the last 6 months:  | 2  |
| Number of sales over the last 3 months:  | 1  |
|                                          |    |

Heritage Club 1020 South Federal Highway Delray Beach, FL 33483 (561) 330-0209



Built in 2005 - 57 units - 3 floors

#### **Market Information**



## Inventory for Sale

| Heritage Club | 3% |
|---------------|----|
| Delray Beach  | 3% |
| Palm Beach    | 3% |

## Avg. Time to Close Over Last 12 Months

| Heritage Club | 42 days |
|---------------|---------|
| Delray Beach  | 54 days |
| Palm Beach    | 56 days |