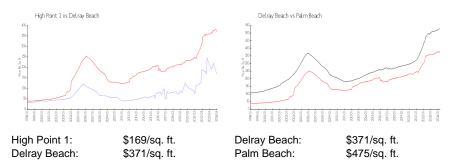

# High Point 1

310 High Point Blvd, Delray Beach, FL, Palm Beach 33445

## **Building Information**

| Number of units:                         | 248 |
|------------------------------------------|-----|
| Number of active listings for rent:      | 2   |
| Number of active listings for sale:      | 8   |
| Building inventory for sale:             | 3%  |
| Number of sales over the last 12 months: | 6   |
| Number of sales over the last 6 months:  | 4   |
| Number of sales over the last 3 months:  | 2   |

High Point of Delray Beach Cnd 245 High Point Blvd, Delray Beach, FL 33445 (561) 243-9186



Built in 1971 - 248 units - 1 floor

## **Market Information**



## Inventory for Sale

| High Point 1 | 3% |
|--------------|----|
| Delray Beach | 3% |
| Palm Beach   | 3% |

### Avg. Time to Close Over Last 12 Months

| High Point 1 | 8 days  |
|--------------|---------|
| Delray Beach | 54 days |
| Palm Beach   | 56 days |