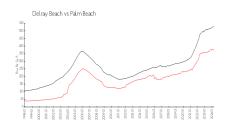

#### **Market Information**

High Point 2: \$151/sq. ft.
Delray Beach: \$371/sq. ft.

Delray Beach: \$371/sq. ft.
Palm Beach: \$475/sq. ft.