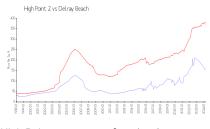

#### **Market Information**

High Point 2: \$151/sq. ft.
Delray Beach: \$371/sq. ft.

Delray Beach: \$371/sq. ft.
Palm Beach: \$475/sq. ft.