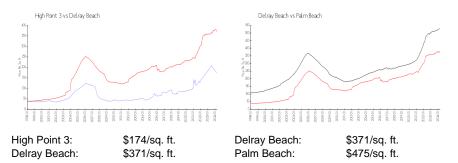

# **High Point 3**

902 South Dr, Delray Beach, FL, Palm Beach 33445

## **Building Information**

| Number of units:                         | 248 |
|------------------------------------------|-----|
| Number of active listings for rent:      | 1   |
| Number of active listings for sale:      | 4   |
| Building inventory for sale:             | 1%  |
| Number of sales over the last 12 months: | 6   |
| Number of sales over the last 6 months:  | 3   |
| Number of sales over the last 3 months:  | 1   |
|                                          |     |

High Point Condominium Assoc 3 West 5185 Nesting Way Delray Beach, FL 33484-1762 (561) 496-0361



Built in 1973 - 248 units - 1 floor

### **Market Information**



### **Inventory for Sale**

| High Point 3 | 1% |
|--------------|----|
| Delray Beach | 3% |
| Palm Beach   | 3% |

### Avg. Time to Close Over Last 12 Months

| High Point 3 | 38 days |
|--------------|---------|
| Delray Beach | 54 days |
| Palm Beach   | 56 days |