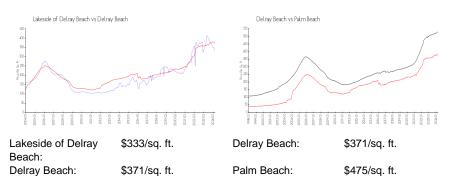

## Lakeside of Delray Beach

820 Lavers Cir, Delray Beach, FL, Palm Beach 33444

### **Building Information**

| Number of units:                         | 212 |
|------------------------------------------|-----|
| Number of active listings for rent:      | 21  |
| Number of active listings for sale:      | 8   |
| Building inventory for sale:             | 3%  |
| Number of sales over the last 12 months: | 11  |
| Number of sales over the last 6 months:  | 9   |
| Number of sales over the last 3 months:  | 5   |
|                                          |     |

Lakeside of Delray Beach 1915 Lavers Circle Suite E-106 Delray Beach FL 33444 (561) 278-8558 http://lakeside-delraybeach.com/



Built in 1984 - 212 units - 5 floors

#### **Market Information**



# Inventory for Sale

| Lakeside of Delray Beach | 3% |
|--------------------------|----|
| Delray Beach             | 3% |
| Palm Beach               | 3% |

#### Avg. Time to Close Over Last 12 Months

| Lakeside of Delray Beach | 54 days |
|--------------------------|---------|
| Delray Beach             | 54 days |
| Palm Beach               | 56 days |