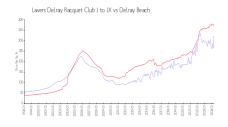

#### **Market Information**

Lavers Delray Racquet \$322/sq. ft.

Club I to IX:

Delray Beach: \$371/sq. ft.

Delray Beach: \$371/sq. ft.

Delray Beach vs Palm Beach

Palm Beach: \$475/sq. ft.