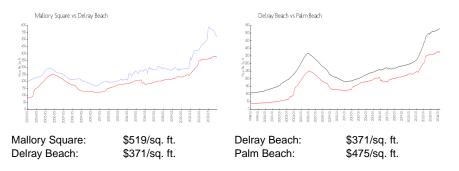

# **Mallory Square**

305-383 E Mallory Cir, Delray Beach, FL, Palm Beach 33483

## **Building Information**

| Number of units:                         | 84 |
|------------------------------------------|----|
| Number of active listings for rent:      | 3  |
| Number of active listings for sale:      | 1  |
| Building inventory for sale:             | 1% |
| Number of sales over the last 12 months: | 4  |
| Number of sales over the last 6 months:  | 1  |
| Number of sales over the last 3 months:  | 0  |
|                                          |    |

Mallory Square Homeowners' Association 2328 S Congress Ave Ste 1-C West Palm Beach, FL 33406



Built in 2003 - 84 units - 3 floors

## **Market Information**



## Inventory for Sale

| 1% |
|----|
| 3% |
| 3% |
|    |

## Avg. Time to Close Over Last 12 Months

| Mallory Square | 44 days |
|----------------|---------|
| Delray Beach   | 54 days |
| Palm Beach     | 56 days |