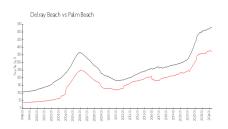

### **Market Information**

\$702/sq. ft. Delray Beach: \$371/sq. ft.

Delray Beach: \$371/sq. ft. \$476/sq. ft. Palm Beach: