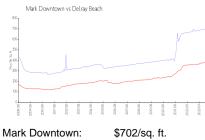

### **Market Information**

\$702/sq. ft. Delray Beach: \$371/sq. ft.

Delray Beach: \$371/sq. ft. \$476/sq. ft. Palm Beach: