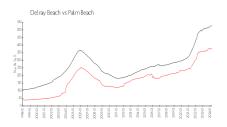

### **Market Information**

Meridian: \$679/sq. ft. Delray Beach: \$371/sq. ft.

Delray Beach: \$371/sq. ft. Palm Beach: \$475/sq. ft.