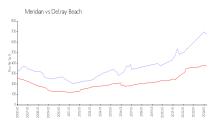

### **Market Information**

Meridian: \$679/sq. ft. Delray Beach: \$371/sq. ft.

Delray Beach: \$371/sq. ft. Palm Beach: \$475/sq. ft.