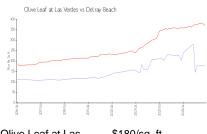

# **Market Information**

Olive Leaf at Las \$180/sq. ft. Verdes:

Delray Beach:

\$371/sq. ft.

Delray Beach: \$371/sq. ft.

Palm Beach: \$475/sq. ft.