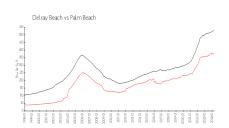

# **Market Information**

Olive Leaf at Las \$180/sq. ft. Verdes:

Delray Beach:

\$371/sq. ft.

Delray Beach: \$371/sq. ft.

Palm Beach: \$475/sq. ft.