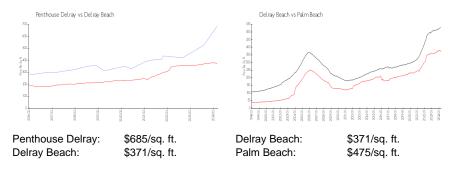

# **Penthouse Delray**

1910 S Ocean Blvd, Delray Beach, FL, Palm Beach 33483

# **Building Information**

| Number of units:                         | 80 |
|------------------------------------------|----|
| Number of active listings for rent:      | 0  |
| Number of active listings for sale:      | 1  |
| Building inventory for sale:             | 1% |
| Number of sales over the last 12 months: | 3  |
| Number of sales over the last 6 months:  | 2  |
| Number of sales over the last 3 months:  | 1  |
|                                          |    |

Penthouse Delray Association 1775 South Ocean Boulevard Delray Beach, FL 33483 (561) 276-6994



Built in 1968 - 80 units - 4 floors

# **Market Information**



# Inventory for Sale

| Penthouse Delray | 1% |
|------------------|----|
| Delray Beach     | 3% |
| Palm Beach       | 3% |

# Avg. Time to Close Over Last 12 Months

| Penthouse Delray | 44 days |
|------------------|---------|
| Delray Beach     | 54 days |
| Palm Beach       | 56 days |