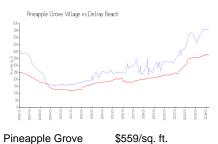

Pineapple Grove

Village:

Delray Beach:

\$371/sq. ft.

Delray Beach:

\$371/sq. ft.

Palm Beach: \$475/sq. ft.