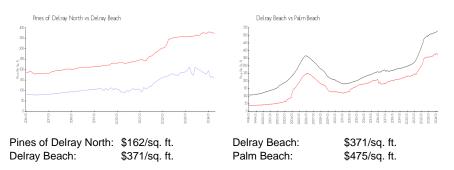

# **Pines of Delray North**

1321-1740 NW 19 Ter, Delray Beach, FL, Palm Beach 33445

## **Building Information**

| Number of units:                         | 700 |
|------------------------------------------|-----|
| Number of active listings for rent:      | 4   |
| Number of active listings for sale:      | 29  |
| Building inventory for sale:             | 4%  |
| Number of sales over the last 12 months: | 31  |
| Number of sales over the last 6 months:  | 19  |
| Number of sales over the last 3 months:  | 10  |

Pines of Delray North Association Inc Address: 1431 NW 18th Ave, Delray Beach, FL 33445 Phone: +1 561-278-1212 https://www.pinesnorthofdelray.com/Page/23



Built in 1980 - 700 units - 2 floors

#### **Market Information**



### Inventory for Sale

| Pines of Delray North | 4% |
|-----------------------|----|
| Delray Beach          | 3% |
| Palm Beach            | 3% |

## Avg. Time to Close Over Last 12 Months

| Pines of Delray North | 42 days |
|-----------------------|---------|
| Delray Beach          | 54 days |
| Palm Beach            | 56 days |