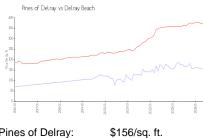

#### **Market Information**

Pines of Delray: \$156/sq. ft. Delray Beach: \$371/sq. ft.

Delray Beach: \$371/sq. ft. Palm Beach: \$476/sq. ft.

Delray Beach vs Palm Beach