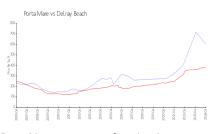

#### **Market Information**

Porta Mare: \$603/sq. ft.
Delray Beach: \$371/sq. ft.

Delray Beach: \$371/sq. ft.
Palm Beach: \$475/sq. ft.