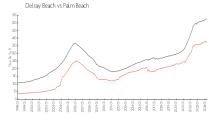

#### **Market Information**

Porta Mare: \$603/sq. ft.
Delray Beach: \$371/sq. ft.

Delray Beach: \$371/sq. ft.
Palm Beach: \$475/sq. ft.