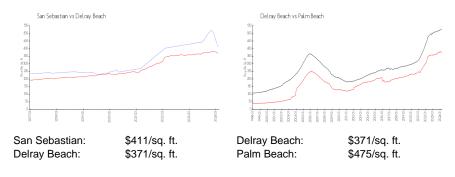

# San Sebastian

290 NE 5 Ave, Delray Beach, FL, Palm Beach 33483

## **Building Information**

| Number of units:                         | 32 |
|------------------------------------------|----|
| Number of active listings for rent:      | 0  |
| Number of active listings for sale:      | 1  |
| Building inventory for sale:             | 3% |
| Number of sales over the last 12 months: | 3  |
| Number of sales over the last 6 months:  | 2  |
| Number of sales over the last 3 months:  | 1  |

San Sebastian Homeowners Association, Inc 100 East Linton Boulevard # 205 Delray Beach, FL 33483 (561) 362-7444



Built in 2004 - 32 units - 3 floors

#### **Market Information**



### **Inventory for Sale**

| San Sebastian | 3% |
|---------------|----|
| Delray Beach  | 3% |
| Palm Beach    | 3% |

## Avg. Time to Close Over Last 12 Months

| San Sebastian | 34 days |
|---------------|---------|
| Delray Beach  | 54 days |
| Palm Beach    | 56 days |