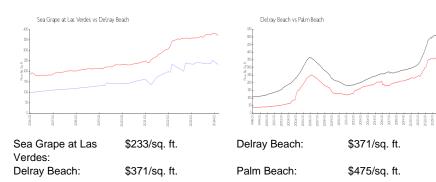

#### **Market Information**

## **Inventory for Sale**

Sea Grape at Las Verdes Delray Beach 0%%

Palm Beach

## Avg. Time to Close Over Last 12 Months

Sea Grape at Las Verdes 65 days Delray Beach 54 days Palm Beach 56 days