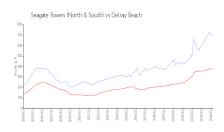

## **Market Information**

Seagate Towers (North \$692/sq. ft.

& South):

Delray Beach: \$371/sq. ft.

Delray Beach: \$371/sq. ft.

Palm Beach: \$475/sq. ft.