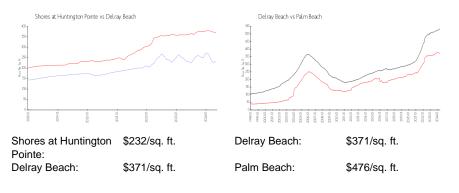

### **Inventory for Sale**

Shores at Huntington Pointe Delray Beach 0%%

Palm Beach