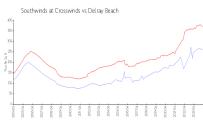

#### **Market Information**

Southwinds at \$260/sq. ft. Crosswinds:

Delray Beach: \$371/sq. ft.

Delray Beach: \$371/sq. ft.

Palm Beach: \$476/sq. ft.