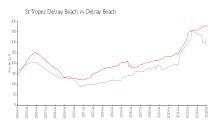

### **Market Information**

St Tropez Delray Beach:

\$283/sq. ft.

Delray Beach: \$371/sq. ft.

Delray Beach: \$371/sq. ft. Palm Beach: \$475/sq. ft.