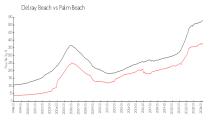

### **Market Information**

St Tropez Delray Beach:

\$283/sq. ft.

Delray Beach: \$371/sq. ft.

Delray Beach: \$371/sq. ft. Palm Beach: \$475/sq. ft.