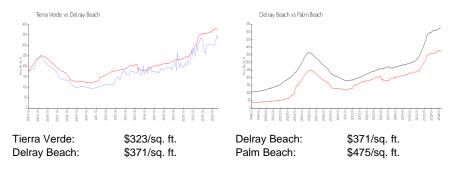

# **Tierra Verde**

2010 Alta Meadows Ln, Delray Beach, FL, Palm Beach 33444

# **Building Information**

| Number of units:                         | 300 |
|------------------------------------------|-----|
| Number of active listings for rent:      | 5   |
| Number of active listings for sale:      | 2   |
| Building inventory for sale:             | 0%  |
| Number of sales over the last 12 months: | 10  |
| Number of sales over the last 6 months:  | 8   |
| Number of sales over the last 3 months:  | 4   |

Tierra Verde at Delray Beach Condominium Association, Inc. 2000 Alta Meadows Ln, Delray Beach, FL 33444 (561) 265-1766



Built in 2002 - 300 units - 3 floors

#### **Market Information**



# Inventory for Sale

| Tierra Verde | 0% |
|--------------|----|
| Delray Beach | 3% |
| Palm Beach   | 3% |

# Avg. Time to Close Over Last 12 Months

| Tierra Verde | 44 days |
|--------------|---------|
| Delray Beach | 54 days |
| Palm Beach   | 56 days |