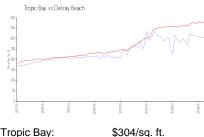

#### **Market Information**

Tropic Bay: \$304/sq. ft.
Delray Beach: \$371/sq. ft.

Delray Beach: \$371/sq. ft. Palm Beach: \$475/sq. ft.