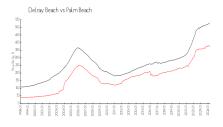

#### **Market Information**

Tropic Bay: \$304/sq. ft.
Delray Beach: \$371/sq. ft.

Delray Beach: \$371/sq. ft. Palm Beach: \$475/sq. ft.