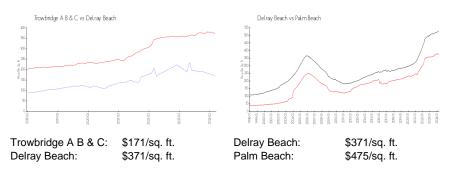

# Trowbridge A B & C

15342 Lake of Delray Blvd, Delray Beach, FL, Palm Beach 33484

## **Building Information**

| Number of units:                         | 116 |
|------------------------------------------|-----|
| Number of active listings for rent:      | 0   |
| Number of active listings for sale:      | 3   |
| Building inventory for sale:             | 2%  |
| Number of sales over the last 12 months: | 8   |
| Number of sales over the last 6 months:  | 0   |
| Number of sales over the last 3 months:  | 0   |
|                                          |     |

Trowbridge Condo Association 15378 Lakes Of Delray Boulevard Delray Beach, FL 33484 (561) 496-0995 (561) 495-4107



Built in 1992 - 116 units - 2 floors

#### **Market Information**



### Inventory for Sale

| Trowbridge A B & C | 2% |
|--------------------|----|
| Delray Beach       | 3% |
| Palm Beach         | 3% |

## Avg. Time to Close Over Last 12 Months

| Trowbridge A B & C | 30 days |
|--------------------|---------|
| Delray Beach       | 54 days |
| Palm Beach         | 56 days |