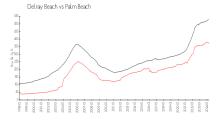

#### **Market Information**

Village at Swinton Square:

\$246/sq. ft.

Delray Beach: \$371/sq. ft.

Delray Beach: \$371/sq. ft. Palm Beach: \$475/sq. ft.