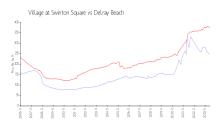

#### **Market Information**

Village at Swinton Square:

\$246/sq. ft.

Delray Beach: \$371/sq. ft.

Delray Beach: \$371/sq. ft. Palm Beach: \$475/sq. ft.