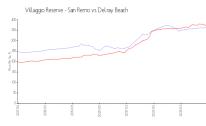

### **Market Information**

Villaggio Reserve - San\$363/sq. ft.

Remo:

Delray Beach: \$371/sq. ft.

Delray Beach: \$371/sq. ft.

Palm Beach: \$475/sq. ft.