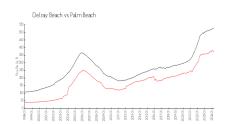

### **Market Information**

Villaggio Reserve - San\$363/sq. ft.

Remo:

Delray Beach: \$371/sq. ft.

Delray Beach: \$371/sq. ft.

Palm Beach: \$475/sq. ft.