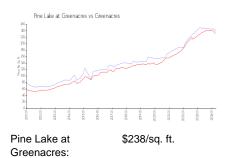

### **Market Information**

Greenacres: \$232/sq. ft.

Greenacres:

\$232/sq. ft.

Palm Beach:

\$475/sq. ft.