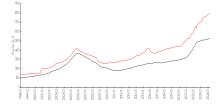

#### **Market Information**

Braemar Isle: \$688/sq. ft. Highland Beach: \$801/sq. ft.

Highland Beach: \$801/sq. ft.
Palm Beach: \$475/sq. ft.

Highland Beach vs Palm Beach