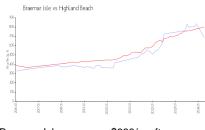

#### **Market Information**

Braemar Isle: \$688/sq. ft. Highland Beach: \$801/sq. ft.

Highland Beach: \$801/sq. ft.
Palm Beach: \$475/sq. ft.

Highland Beach vs Palm Beach