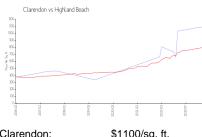

### **Market Information**

Clarendon: \$1100/sq. ft. Highland Beach: \$801/sq. ft.

Highland Beach: \$801/sq. ft.
Palm Beach: \$475/sq. ft.