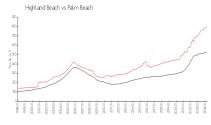

### **Market Information**

Clarendon: \$1100/sq. ft. Highland Beach: \$801/sq. ft.

Highland Beach: \$801/sq. ft.
Palm Beach: \$475/sq. ft.