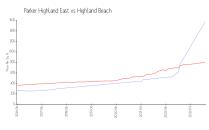

### **Market Information**

Parker Highland East: \$1567/sq. ft. Highland Beach: \$801/sq. ft. Highland Beach: \$801/sq. ft.
Palm Beach: \$475/sq. ft.

Highland Beach vs Palm Beach