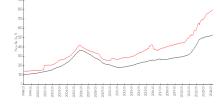

### **Market Information**

Parker Highland East: \$1567/sq. ft. Highland Beach: \$801/sq. ft. Highland Beach: \$801/sq. ft.
Palm Beach: \$475/sq. ft.

Highland Beach vs Palm Beach