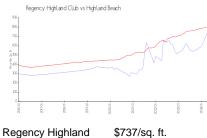

#### **Market Information**

\$737/sq. ft.

\$801/sq. ft.

Highland Beach vs Palm Beach 2000 | 10000 | 10000 | 10000 | 10000 | 10000 | 10000 | 10000 | 10000 | 10000 | 10000 | 10000 | 10000 | 10000 | 10000 | 10000 | 10000 | 10000 | 10000 | 10000 | 10000 | 10000 | 10000 | 10000 | 10000 | 10000 | 10000 | 10000 | 10000 | 10000 | 10000 | 10000 | 10000 | 10000 | 10000 | 10000 | 10000 | 10000 | 10000 | 10000 | 10000 | 10000 | 10000 | 10000 | 10000 | 10000 | 10000 | 10000 | 10000 | 10000 | 10000 | 10000 | 10000 | 10000 | 10000 | 10000 | 10000 | 10000 | 10000 | 10000 | 10000 | 10000 | 10000 | 10000 | 10000 | 10000 | 10000 | 10000 | 10000 | 10000 | 10000 | 10000 | 10000 | 10000 | 10000 | 10000 | 10000 | 10000 | 10000 | 10000 | 10000 | 10000 | 10000 | 10000 | 10000 | 10000 | 10000 | 10000 | 10000 | 10000 | 10000 | 10000 | 10000 | 10000 | 10000 | 10000 | 10000 | 10000 | 10000 | 10000 | 10000 | 10000 | 10000 | 10000 | 10000 | 10000 | 10000 | 10000 | 10000 | 10000 | 10000 | 10000 | 10000 | 10000 | 10000 | 10000 | 10000 | 10000 | 10000 | 10000 | 10000 | 10000 | 10000 | 10000 | 10000 | 10000 | 10000 | 10000 | 10000 | 10000 | 10000 | 10000 | 10000 | 10000 | 10000 | 10000 | 10000 | 10000 | 10000 | 10000 | 10000 | 10000 | 10000 | 10000 | 10000 | 10000 | 10000 | 10000 | 10000 | 10000 | 10000 | 10000 | 10000 | 10000 | 10000 | 10000 | 10000 | 10000 | 10000 | 10000 | 10000 | 10000 | 10000 | 10000 | 10000 | 10000 | 10000 | 10000 | 10000 | 10000 | 10000 | 10000 | 10000 | 10000 | 10000 | 10000 | 10000 | 10000 | 10000 | 10000 | 10000 | 10000 | 10000 | 10000 | 10000 | 10000 | 10000 | 10000 | 10000 | 10000 | 10000 | 10000 | 10000 | 10000 | 10000 | 10000 | 10000 | 10000 | 10000 | 10000 | 10000 | 10000 | 10000 | 10000 | 10000 | 10000 | 10000 | 10000 | 10000 | 10000 | 10000 | 10000 | 10000 | 10000 | 10000 | 10000 | 10000 | 10000 | 10000 | 10000 | 10000 | 10000 | 10000 | 10000 | 10000 | 10000 | 10000 | 10000 | 10000 | 10000 | 10000 | 10000 | 10000 | 10000 | 10000 | 10000 | 10000 | 10000 | 10000 | 10000 | 10000 | 10000 | 10000 | 10000 | 10000 | 10000 | 10000 | 10000 | 10000 | 10000 | 10000 | 10000 | 10000 | 10000 | 10000 | 10000 |

Highland Beach: \$801/sq. ft.

Palm Beach: \$475/sq. ft.