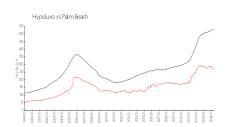

#### **Market Information**

Half Moon Bay 7020 & \$278/sq. ft.

7030:

Hypoluxo: \$271/sq. ft.

Hypoluxo: \$271/sq. ft.

Palm Beach: \$476/sq. ft.