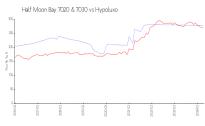

#### **Market Information**

Half Moon Bay 7020 & \$278/sq. ft.

7030:

Hypoluxo: \$271/sq. ft.

Hypoluxo: \$271/sq. ft.

Palm Beach: \$476/sq. ft.