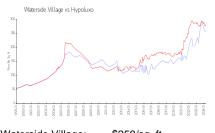

### **Market Information**

Waterside Village: Hypoluxo:

\$259/sq. ft. \$280/sq. ft. Hypoluxo: Palm Beach: \$280/sq. ft. \$475/sq. ft.