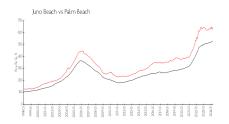

#### **Market Information**

Brigadoon: \$656/sq. ft. Juno Beach: \$642/sq. ft. Juno Beach: \$442/sq. ft. Palm Beach: \$475/sq. ft.