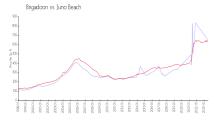

#### **Market Information**

Brigadoon: \$656/sq. ft. Juno Beach: \$642/sq. ft. Juno Beach: \$442/sq. ft. Palm Beach: \$475/sq. ft.