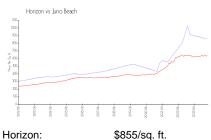

#### **Market Information**

Horizon: \$855/sq. ft. Juno Beach: \$642/sq. ft. Juno Beach: \$642/sq. ft.
Palm Beach: \$475/sq. ft.

Juno Beach vs Palm Beach