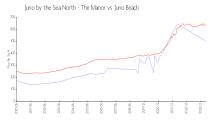

#### **Market Information**

Juno by the Sea North \$505/sq. ft.

Juno Beach: \$642/sq. ft.

Juno Beach vs Palm Beach 

Juno Beach: \$642/sq. ft.

Palm Beach: \$475/sq. ft.