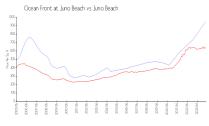

#### **Market Information**

Ocean Front at Juno \$950/sq. ft.

Beach:

Juno Beach: \$642/sq. ft.

Juno Beach: \$642/sq. ft.

Palm Beach: \$475/sq. ft.