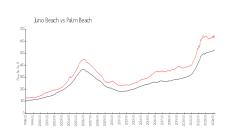

#### **Market Information**

Ocean Front at Juno \$950/sq. ft.

Beach:

Juno Beach: \$642/sq. ft.

Juno Beach: \$642/sq. ft.

Palm Beach: \$475/sq. ft.