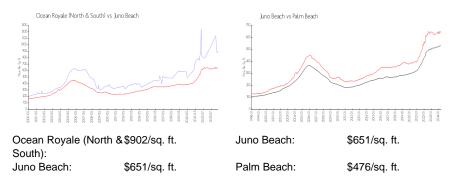

# Ocean Royale (North & South)

700 Ocean Royale Wy, Juno Beach, FL, Palm Beach 33408

## **Building Information**

| Number of units:                         | 119 |
|------------------------------------------|-----|
| Number of active listings for rent:      | 3   |
| Number of active listings for sale:      | 2   |
| Building inventory for sale:             | 1%  |
| Number of sales over the last 12 months: | 7   |
| Number of sales over the last 6 months:  | 3   |
| Number of sales over the last 3 months:  | 2   |
|                                          |     |

Ocean Royale Condo 700 Ocean Royale Way Juno Beach, FL33408-1323 (561) 493-8630



Built in 2000 - 119 units - 13 floors

#### **Market Information**



# Inventory for Sale

| Ocean Royale (North & South) | 1% |
|------------------------------|----|
| Juno Beach                   | 2% |
| Palm Beach                   | 3% |

## Avg. Time to Close Over Last 12 Months

| Ocean Royale (North & South) | 144 days |
|------------------------------|----------|
| Juno Beach                   | 92 days  |
| Palm Beach                   | 57 days  |